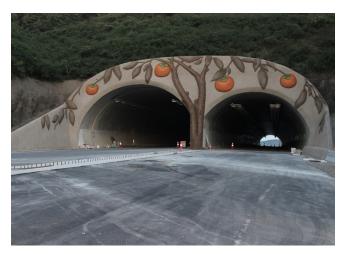

#### The Outstanding International Project

Project Name: The Regionally-Symbolic Tunnel Portals at Expressways Project Location: Gangwon-do, South Korea Shotcrete Contractor: Daesang E&C General Contractor: Doosan E&C Architect/Engineer: Daesang Engineering Co. Material Supplier/Manufacturer: Daesang E&C Equipment Manufacturer: Putzmeister<sup>\*</sup> Project Owner: Korea Expressway Corporation