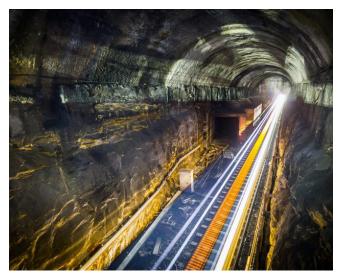

#### The Outstanding Underground Project

Project Name: Liverpool Central Tunnel High Level Neck Repairs Project Location: Liverpool, UK Shotcrete Contractor: Gunform International Ltd. General Contractor: AMCO Rail Architect/Engineer: AMCO Rail Material Supplier/Manufacturer: Cement Concrete (Cemex), Ram Arch (ISS) Equipment Manufacturer: REED Shotcrete Equipment Project Owner: AMCO Rail