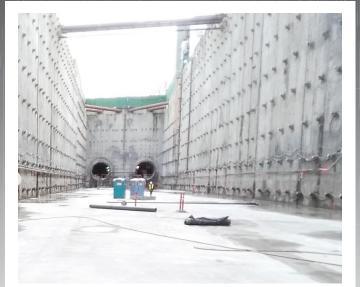

#### The Outstanding Underground Project

Project Name: Liverpool Central Tunnel High Level Neck Repairs Project Location: Liverpool, UK Shotcrete Contractor: Gunform International Ltd. General Contractor: AMCO Rail Architect/Engineer: AMCO Rail Material Supplier/Manufacturer: Cement Concrete (Cemex), Ram Arch (ISS) Equipment Manufacturer: REED Shotcrete Equipment Project Owner: AMCO Rail