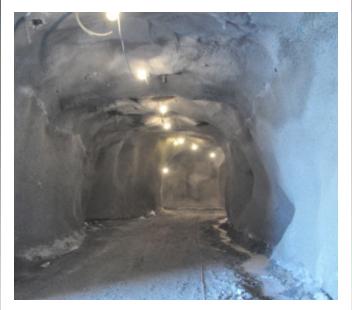

#### The Outstanding Underground Project

Project Name: Liverpool Central Tunnel High Level Neck Repairs Project Location: Liverpool, UK Shotcrete Contractor: Gunform International Ltd. General Contractor: AMCO Rail Architect/Engineer: AMCO Rail Material Supplier/Manufacturer: Cement Concrete (Cemex), Ram Arch (ISS) Equipment Manufacturer: REED Shotcrete Equipment Project Owner: AMCO Rail