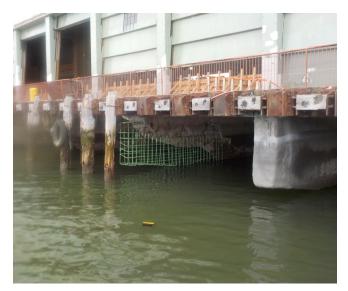

# The Outstanding Repair & Rehabilitation Project

Project Name: Pier 57—Pier Repair and Improvements Project Location: New York, NY Shotcrete Contractor: Eastco Shotcrete, LLC<sup>\*</sup> General Contractor: Trevcon Construction Co. Inc. Architect/Engineer: McLaren Engineering Group Material Supplier/Manufacturer: King Shotcrete Solutions<sup>\*</sup> Equipment Manufacturer: Putzmeister<sup>\*</sup> Project Owner: RXR Realty