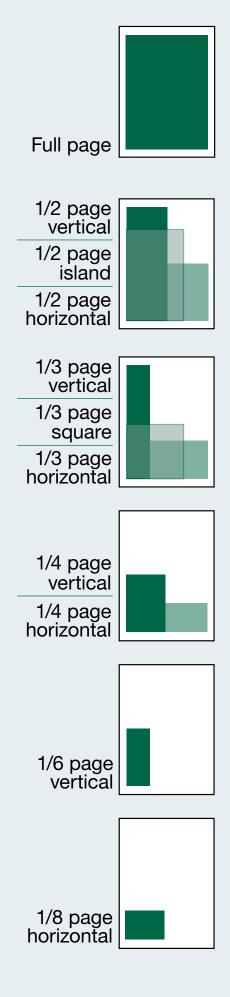

| SPACE                                                            | WIDTH (IN.) | DEPTH                                         |  |  |
|------------------------------------------------------------------|-------------|-----------------------------------------------|--|--|
| Full page with 1/8" bleeds†                                      | 8.375"      | 11.125"                                       |  |  |
| Full page (no bleeds)                                            | 7"          | 10"                                           |  |  |
| 1/2 vertical                                                     | 3.375"      | 10"                                           |  |  |
| 1/2 island                                                       | 4.562"      | 7.375"                                        |  |  |
| 1/2 horizontal                                                   | 7"          | 4.875"                                        |  |  |
| 1/3 vertical                                                     | 2.187"      | 10" 4.875" 3.375" 4.875" 2.437" 4.875" 2.437" |  |  |
| 1/3 square                                                       | 4.562"      |                                               |  |  |
| 1/3 horizontal                                                   | 7"          |                                               |  |  |
| 1/4 vertical                                                     | 3.375"      |                                               |  |  |
| 1/4 horizontal                                                   | 7"          |                                               |  |  |
| 1/6 vertical                                                     | 2.187"      |                                               |  |  |
| 1/8 horizontal                                                   | 3.375"      |                                               |  |  |
| †Keep live matter at least 1/4 in. from trim (8.125" x 10.875"). |             |                                               |  |  |