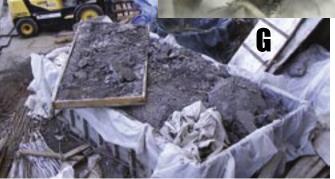

## **Equipment Safety Quiz**

| Picture | Description                      |
|---------|----------------------------------|
|         | Overload/unsafe area             |
|         | Chain guards needed              |
|         | Don't alter safety rails         |
|         | Dust mask/predampener needed     |
|         | Don't stand under concrete chute |
|         | Use power tools on level ground  |
|         | Mask/face shield needed          |
|         | Congested job-site access        |

## Answer key to Safety Shooter Equipment Safety Quiz, page 34

- $\mathbf{G}\mathbf{\longrightarrow }\mathbf{Overload/unsafe}\text{ area}$
- H—Chain guards needed
- F-Don't alter safety rails
- $\mathbf{E}$ —Dust mask/predampener needed
- B—Don't stand under concrete chute
- C—Use power tools on level ground
- $\Lambda$ —Mask/face shield needed
- D—Congested job-site access