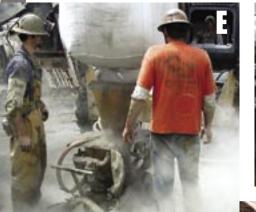

## **Equipment Safety Quiz**

| Picture | Description                      |
|---------|----------------------------------|
|         | Overload/unsafe area             |
|         | Chain guards needed              |
|         | Don't alter safety rails         |
|         | Dust mask/predampener needed     |
|         | Don't stand under concrete chute |
|         | Use power tools on level ground  |
|         | Mask/face shield needed          |
|         | Congested job-site access        |

## Answer key to Safety Shooter Equipment Safety Quiz, page 34

- $\mathbf{G}\mathbf{\longrightarrow }\mathbf{Overload/unsafe}\text{ area}$
- H—Chain guards needed
- F-Don't alter safety rails
- $\mathbf{E}$ —Dust mask/predampener needed
- B—Don't stand under concrete chute
- C—Use power tools on level ground
- $\Lambda$ —Mask/face shield needed
- D—Congested job-site access