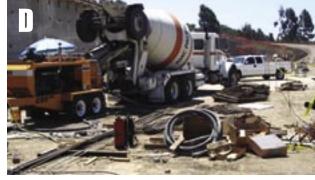

## **Equipment Safety Quiz**

| Picture | Description                      |
|---------|----------------------------------|
|         | Overload/unsafe area             |
|         | Chain guards needed              |
|         | Don't alter safety rails         |
|         | Dust mask/predampener needed     |
|         | Don't stand under concrete chute |
|         | Use power tools on level ground  |
|         | Mask/face shield needed          |
|         | Congested job-site access        |

## Answer key to Safety Shooter Equipment Safety Quiz, page 34

- $\mathbf{G}\mathbf{\longrightarrow }\mathbf{Overload/unsafe}\text{ area}$
- H—Chain guards needed
- F-Don't alter safety rails
- $\mathbf{E}$ —Dust mask/predampener needed
- B—Don't stand under concrete chute
- C—Use power tools on level ground
- $\Lambda$ —Mask/face shield needed
- D—Congested job-site access