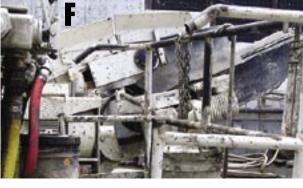

## **Equipment Safety Quiz**

| Picture | Description                      |
|---------|----------------------------------|
|         | Overload/unsafe area             |
|         | Chain guards needed              |
|         | Don't alter safety rails         |
|         | Dust mask/predampener needed     |
|         | Don't stand under concrete chute |
|         | Use power tools on level ground  |
|         | Mask/face shield needed          |
|         | Congested job-site access        |

## Answer key to Safety Shooter Equipment Safety Quiz, page 34

- $\mathbf{G}\mathbf{\longrightarrow }\mathbf{Overload/unsafe}\text{ area}$
- H—Chain guards needed
- F-Don't alter safety rails
- $\mathbf{E}$ —Dust mask/predampener needed
- B—Don't stand under concrete chute
- C—Use power tools on level ground
- $\Lambda$ —Mask/face shield needed
- D—Congested job-site access