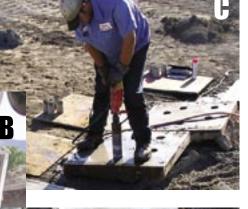

## **Equipment Safety Quiz**

| Picture | Description                      |
|---------|----------------------------------|
|         | Overload/unsafe area             |
|         | Chain guards needed              |
|         | Don't alter safety rails         |
|         | Dust mask/predampener needed     |
|         | Don't stand under concrete chute |
|         | Use power tools on level ground  |
|         | Mask/face shield needed          |
|         | Congested job-site access        |

## Answer key to Safety Shooter Equipment Safety Quiz, page 34

- $\mathbf{G}\mathbf{\longrightarrow }\mathbf{Overload/unsafe}\text{ area}$
- H—Chain guards needed
- F-Don't alter safety rails
- $\mathbf{E}$ —Dust mask/predampener needed
- B—Don't stand under concrete chute
- C—Use power tools on level ground
- $\Lambda$ —Mask/face shield needed
- D—Congested job-site access