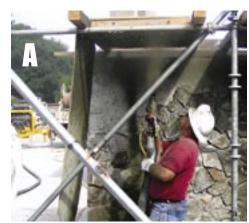

## **Equipment Safety Quiz**

| Picture | Description                      |
|---------|----------------------------------|
|         | Overload/unsafe area             |
|         | Chain guards needed              |
|         | Don't alter safety rails         |
|         | Dust mask/predampener needed     |
|         | Don't stand under concrete chute |
|         | Use power tools on level ground  |
|         | Mask/face shield needed          |
|         | Congested job-site access        |

## Answer key to Safety Shooter Equipment Safety Quiz, page 34

- $\mathbf{G}\mathbf{\longrightarrow }\mathbf{Overload/unsafe}\text{ area}$
- H—Chain guards needed
- F-Don't alter safety rails
- $\mathbf{E}$ —Dust mask/predampener needed
- B—Don't stand under concrete chute
- C—Use power tools on level ground
- $\Lambda$ —Mask/face shield needed
- D—Congested job-site access